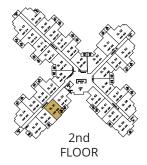

### **B1A PLAN** PARTIAL GLASS BIFOLD MOUNTAINVIEW SOLARIUM / DECK LANE Luxury 1 Bedroom & Den Suite 752 sq ft + Solarium 72 sq ft / Full Deck 101 sq ft Total area 824 sq ft LIVING ROOM 12'-1 X 10'9 DINING AREA MASTER BEDROOM 13' 1" x 10'5 EATING BAR KITCHEN 8'-5" x 10'-0" CLOSET 0 BATH DEN 8'-2" x 6'10" 1st 2nd 3rd 4th **FLOOR FLOOR FLOOR FLOOR**