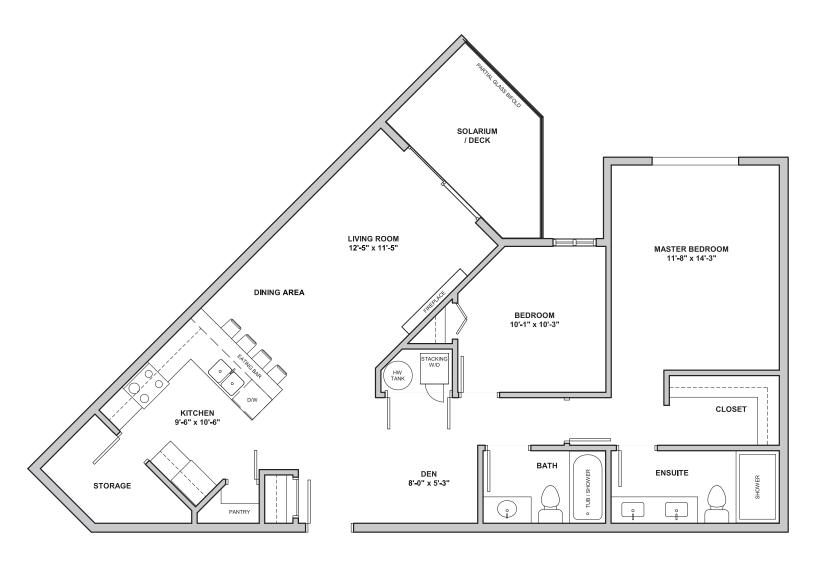

### **B1A PLAN** PARTIAL GLASS BIFOLD MOUNTAINVIEW SOLARIUM / DECK LANE Luxury 1 Bedroom & Den Suite 752 sq ft + Solarium 72 sq ft / Full Deck 101 sq ft Total area 824 sq ft LIVING ROOM 12'-1 X 10'9 DINING AREA MASTER BEDROOM 13' 1" x 10'5 EATING BAR KITCHEN 8'-5" x 10'-0" CLOSET 0 BATH DEN 8'-2" x 6'10" 1st 2nd 3rd 4th **FLOOR FLOOR FLOOR FLOOR**