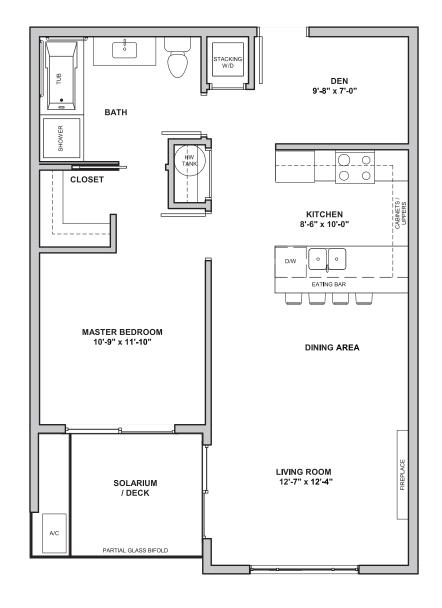

### Luxury 1 Bedroom & Den

Suite 770 sq ft

+ Solarium 70 / Full Deck 84 sq ft

Total area 840 sq ft