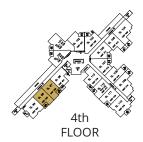

### **B1A PLAN** PARTIAL GLASS BIFOLD MOUNTAINVIEW SOLARIUM / DECK LANE Luxury 1 Bedroom & Den Suite 752 sq ft + Solarium 72 sq ft / Full Deck 101 sq ft Total area 824 sq ft LIVING ROOM 12'-1 X 10'9 DINING AREA MASTER BEDROOM 13' 1" x 10'5 EATING BAR KITCHEN 8'-5" x 10'-0" CLOSET 0 BATH DEN 8'-2" x 6'10" 1st 2nd 3rd 4th **FLOOR FLOOR FLOOR FLOOR**