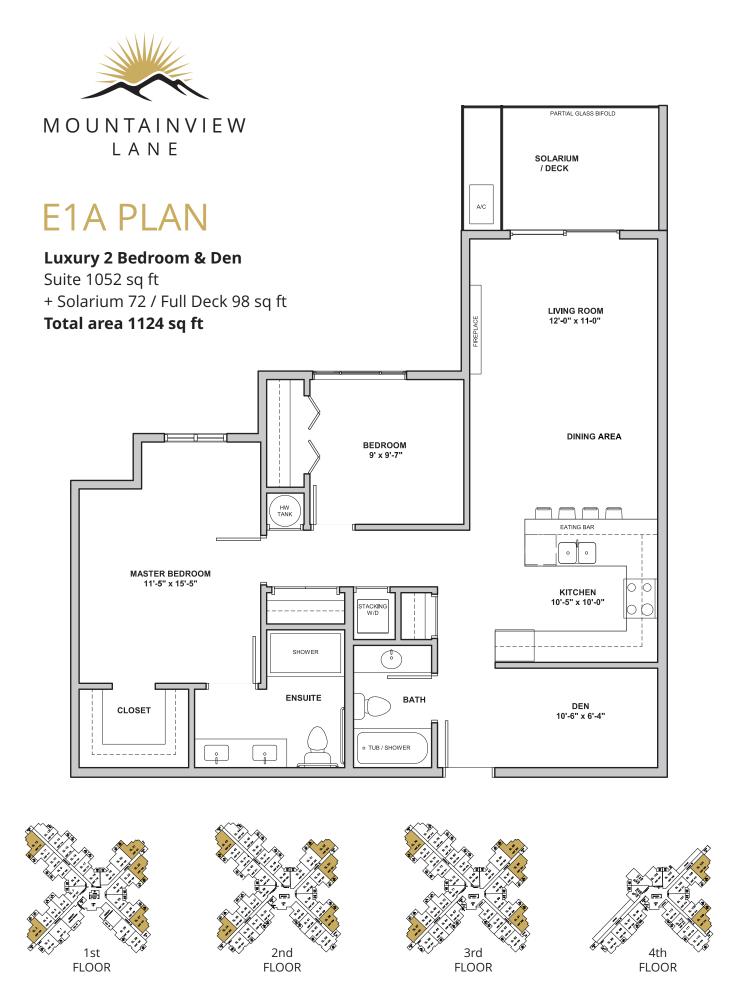

### **B1 PLAN**

### Luxury 1 Bedroom & Den

Suite 770 sq ft

+ Solarium 70 / Full Deck 84 sq ft

Total area 840 sq ft