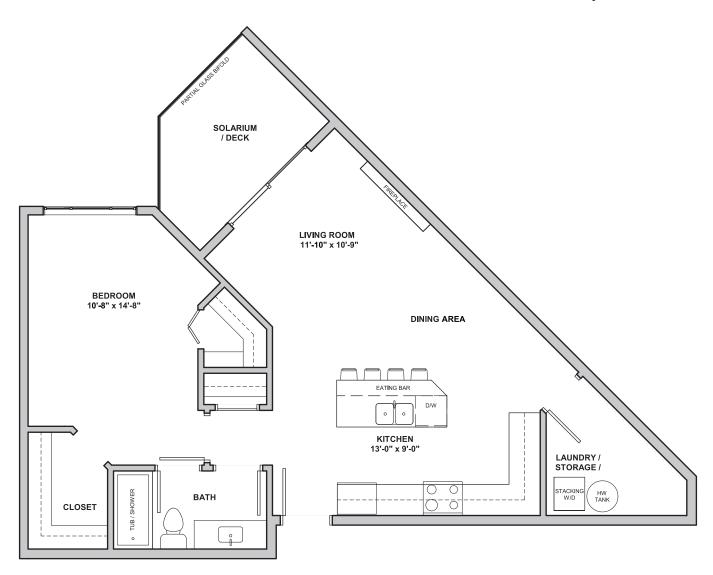

eck 84 sq ft

Total area 840 sq ft











### **B1A PLAN** PARTIAL GLASS BIFOLD MOUNTAINVIEW SOLARIUM / DECK LANE Luxury 1 Bedroom & Den Suite 752 sq ft + Solarium 72 sq ft / Full Deck 101 sq ft Total area 824 sq ft LIVING ROOM 12'-1 X 10'9 DINING AREA MASTER BEDROOM 13' 1" x 10'5 EATING BAR KITCHEN 8'-5" x 10'-0" CLOSET 0 BATH DEN 8'-2" x 6'10" 1st 2nd 3rd 4th **FLOOR FLOOR FLOOR FLOOR**



### **B2A PLAN**

#### Luxury 1 Bedroom & Den

Suite 770 sq ft

+ Solarium 56-78 / Full Deck 85 sq ft

Total area 826-855 sq ft













### C1 PLAN

#### Luxury 1 Bedroom & Den

Suite 815 sq ft

+ Solarium 70 / Full Deck 91 sq ft

Total area 915 sq ft



## C2 PLAN





### C3 PLAN

#### **Luxury 1 Bedroom**

Suite 815 sq ft + Solarium 70-89 / Full Deck 89 sq ft **Total area 871-890 sq ft** 







Square footage is computer calculated measured from exterior party walls with room sizes based on plans which may differ from architectural drawings. Finished room sizes may change slightly and should be verified if important to the buyer. The developer reserves the right to make modifications and / or changes to the plans during construction.

# C5 PLAN Luxury 1 Bedroom & Den

Suite 858 sq ft. + Solarium 70-89 / Full Deck 72 sq ft Total area 930 sq ft





### C6 PLAN

#### Luxury 1 Bedroom & Den

Suite 810 sq ft

+ Solarium / Deck 77 sq ft

Total area 887 sq ft













### D1 PLAN

#### **Luxury 2 Bedroom**

Suite 810 sq ft

+ Solarium 70 / Full Deck 90 sq ft

Total area 880 sq ft















### F1 PLAN

#### Luxury 2 Bedroom & Den

Suite 914 sq ft

+ Solarium 68 / Full De