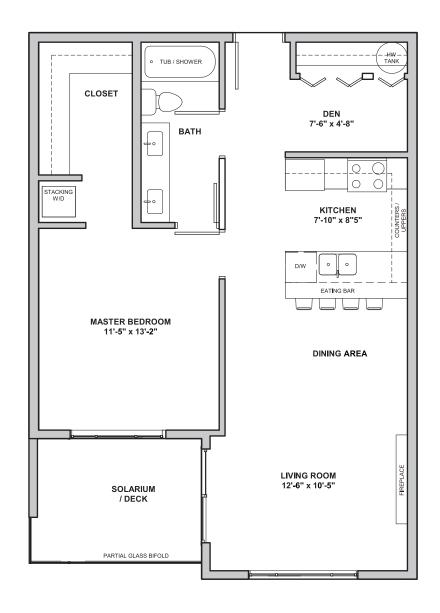

# **Luxury 2 Bedroom & Den**Suite 1081 sq ft

+ Solarium / Deck 77 sq ft

Total area 1158 sq ft