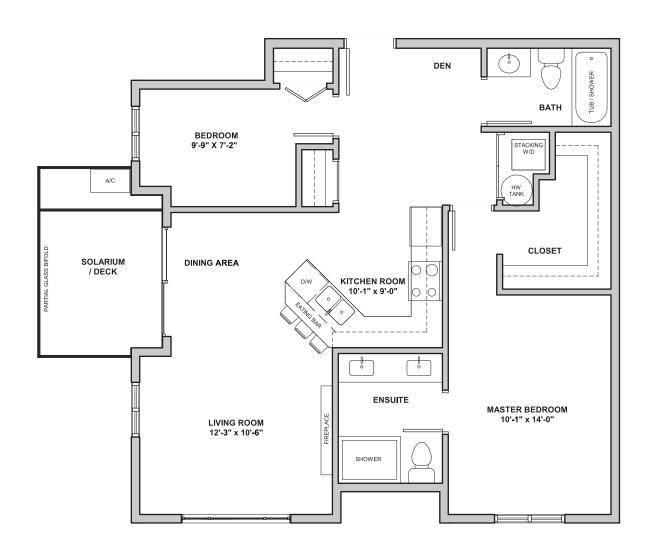

### **B1A PLAN** PARTIAL GLASS BIFOLD MOUNTAINVIEW SOLARIUM / DECK LANE Luxury 1 Bedroom & Den Suite 752 sq ft + Solarium 72 sq ft / Full Deck 101 sq ft Total area 824 sq ft LIVING ROOM 12'-1 X 10'9 DINING AREA MASTER BEDROOM 13' 1" x 10'5 EATING BAR KITCHEN 8'-5" x 10'-0" CLOSET 0 BATH DEN 8'-2" x 6'10" 1st 2nd 3rd 4th **FLOOR FLOOR FLOOR FLOOR**