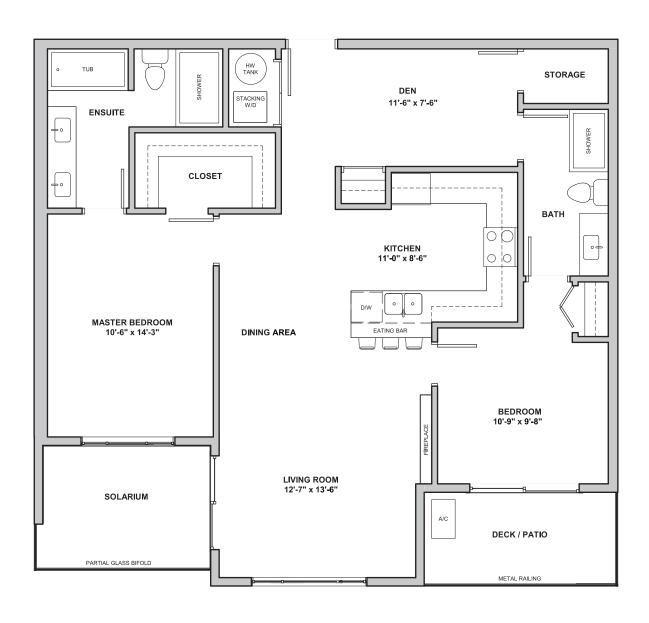

# **Luxury 2 Bedroom & Den**Suite 1081 sq ft

+ Solarium / Deck 77 sq ft

Total area 1158 sq ft