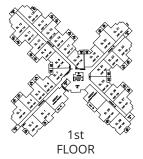

### **B1A PLAN** PARTIAL GLASS BIFOLD MOUNTAINVIEW SOLARIUM / DECK LANE Luxury 1 Bedroom & Den Suite 752 sq ft + Solarium 72 sq ft / Full Deck 101 sq ft Total area 824 sq ft LIVING ROOM 12'-1 X 10'9 DINING AREA MASTER BEDROOM 13' 1" x 10'5 EATING BAR KITCHEN 8'-5" x 10'-0" CLOSET 0 BATH DEN 8'-2" x 6'10" 1st 2nd 3rd 4th **FLOOR FLOOR FLOOR FLOOR**