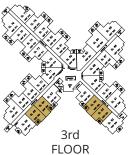

### **B1A PLAN** PARTIAL GLASS BIFOLD MOUNTAINVIEW SOLARIUM / DECK LANE Luxury 1 Bedroom & Den Suite 752 sq ft + Solarium 72 sq ft / Full Deck 101 sq ft Total area 824 sq ft LIVING ROOM 12'-1 X 10'9 DINING AREA MASTER BEDROOM 13' 1" x 10'5 EATING BAR KITCHEN 8'-5" x 10'-0" CLOSET 0 BATH DEN 8'-2" x 6'10" 1st 2nd 3rd 4th **FLOOR FLOOR FLOOR FLOOR**