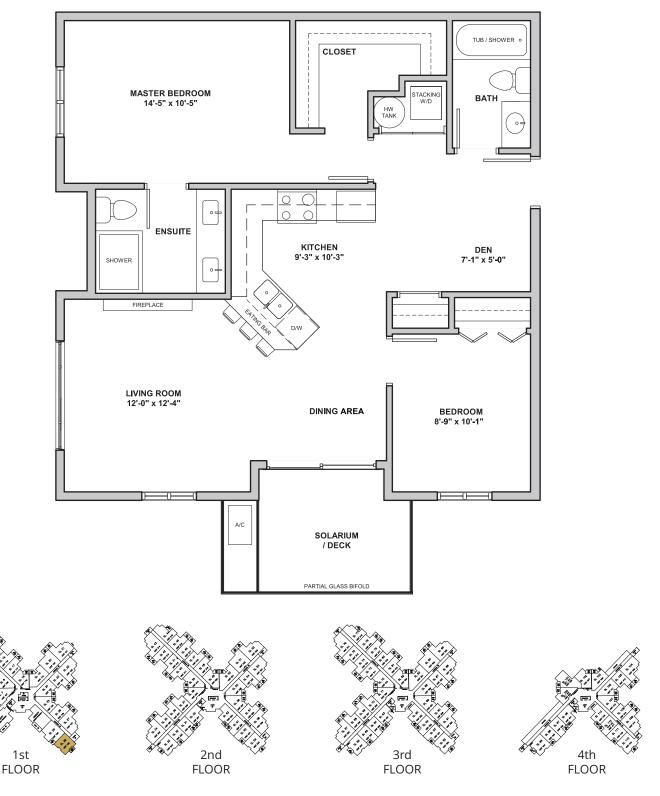

# **Luxury 2 Bedroom & Den**Suite 1081 sq ft

+ Solarium / Deck 77 sq ft

Total area 1158 sq ft