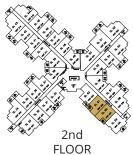

### **B1A PLAN** PARTIAL GLASS BIFOLD MOUNTAINVIEW SOLARIUM / DECK LANE Luxury 1 Bedroom & Den Suite 752 sq ft + Solarium 72 sq ft / Full Deck 101 sq ft Total area 824 sq ft LIVING ROOM 12'-1 X 10'9 DINING AREA MASTER BEDROOM 13' 1" x 10'5 EATING BAR KITCHEN 8'-5" x 10'-0" CLOSET 0 BATH DEN 8'-2" x 6'10" 1st 2nd 3rd 4th **FLOOR FLOOR FLOOR FLOOR**