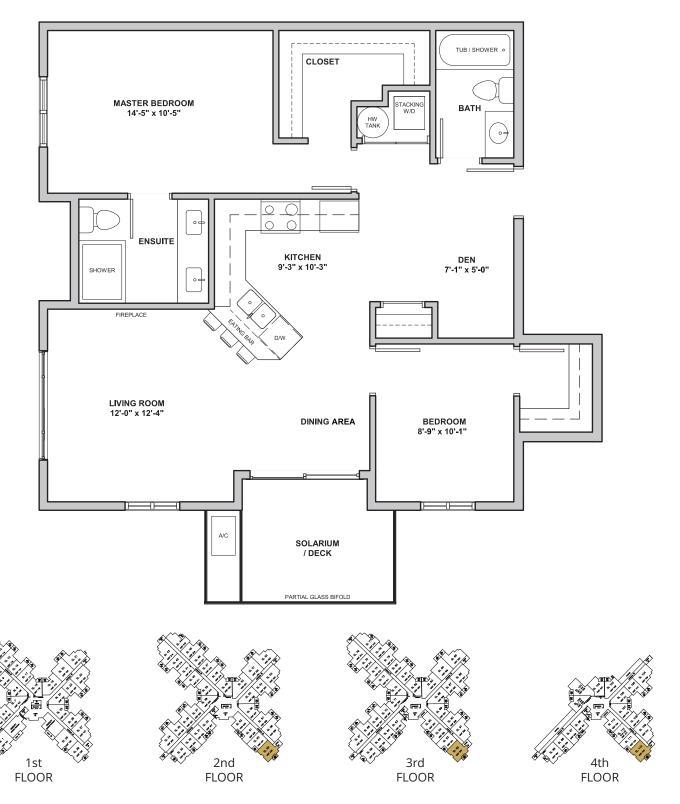

# **Luxury 2 Bedroom & Den**Suite 1081 sq ft

+ Solarium / Deck 77 sq ft

Total area 1158 sq ft