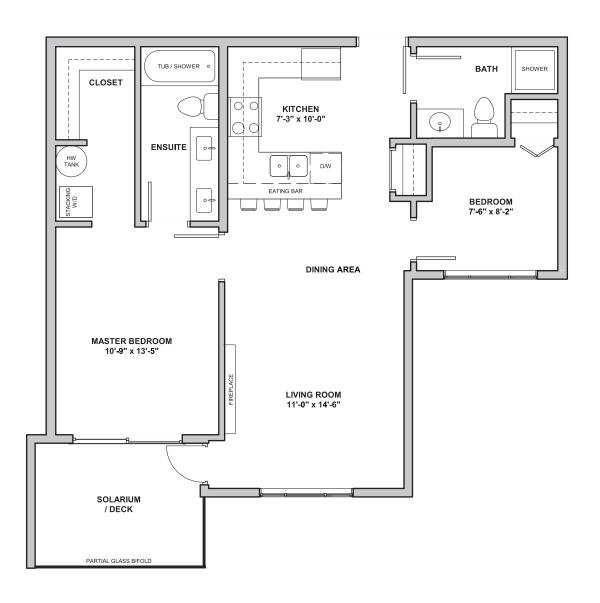

# **Luxury 2 Bedroom & Den**Suite 1081 sq ft

+ Solarium / Deck 77 sq ft

Total area 1158 sq ft