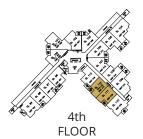

### **B1A PLAN** PARTIAL GLASS BIFOLD MOUNTAINVIEW SOLARIUM / DECK LANE Luxury 1 Bedroom & Den Suite 752 sq ft + Solarium 72 sq ft / Full Deck 101 sq ft Total area 824 sq ft LIVING ROOM 12'-1 X 10'9 DINING AREA MASTER BEDROOM 13' 1" x 10'5 EATING BAR KITCHEN 8'-5" x 10'-0" CLOSET 0 BATH DEN 8'-2" x 6'10" 1st 2nd 3rd 4th **FLOOR FLOOR FLOOR FLOOR**