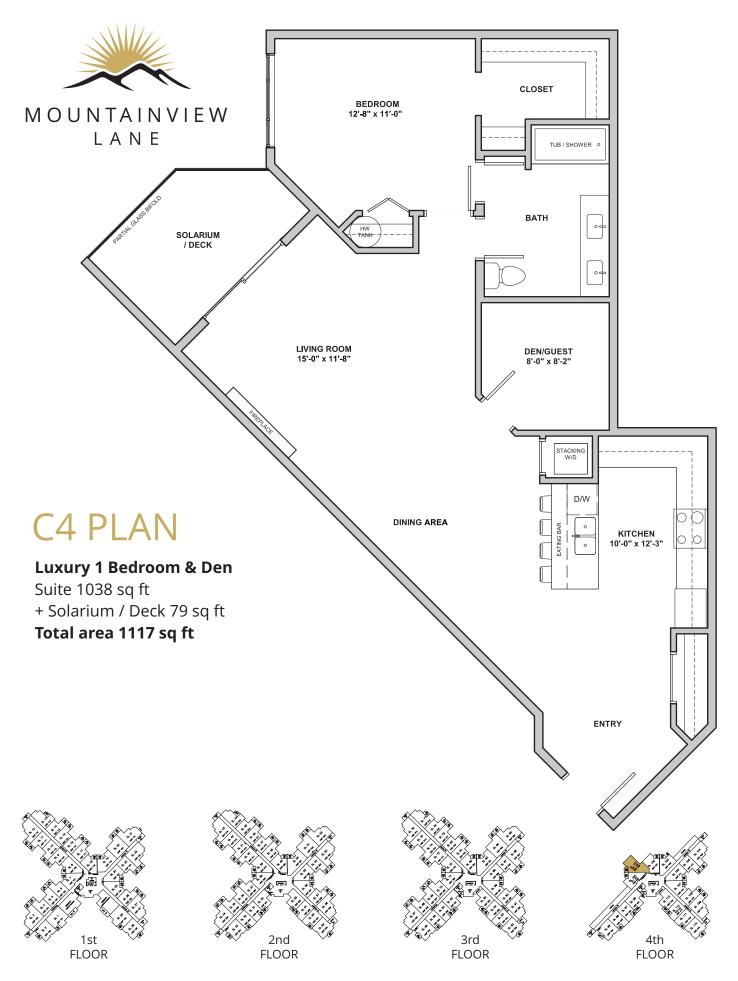

84 sq ft

Total area 840 sq ft











### **B1A PLAN** PARTIAL GLASS BIFOLD MOUNTAINVIEW SOLARIUM / DECK LANE Luxury 1 Bedroom & Den Suite 752 sq ft + Solarium 72 sq ft / Full Deck 101 sq ft Total area 824 sq ft LIVING ROOM 12'-1 X 10'9 DINING AREA MASTER BEDROOM 13' 1" x 10'5 EATING BAR KITCHEN 8'-5" x 10'-0" CLOSET 0 BATH DEN 8'-2" x 6'10" 1st 2nd 3rd 4th **FLOOR FLOOR FLOOR FLOOR**



### **B2A PLAN**

#### Luxury 1 Bedroom & Den

Suite 770 sq ft

+ Solarium 56-78 / Full Deck 85 sq ft

Total area 826-855 sq ft













### C1 PLAN

#### Luxury 1 Bedroom & Den

Suite 815 sq ft

+ Solarium 70 / Full Deck 91 sq ft

Total area 915 sq ft



## C2 PLAN





### C3 PLAN

#### **Luxury 1 Bedroom**

Suite 815 sq ft + Solarium 70-89 / Full Deck 89 sq ft **Total area 871-890 sq ft** 







Square footage is computer calculated measured from exterior party walls with room sizes based on plans which may differ from architectural drawings. Finished room sizes may change slightly and should be verified if important to the buyer. The developer reserves the right to make modifications and / or changes to the plans during construction.

# C5 PLAN Luxury 1 Bedroom & Den

Suite 858 sq ft. + Solarium 70-89 / Full Deck 72 sq ft Total area 930 sq ft





### C6 PLAN

#### Luxury 1 Bedroom & Den

Suite 810 sq ft

+ Solarium / Deck 77 sq ft

Total area 887 sq ft













### D1 PLAN

#### **Luxury 2 Bedroom**

Suite 810 sq ft

+ Solarium 70 / Full Deck 90 sq ft

Total area 880 sq ft















### F1 PLAN

#### Luxury 2 Bedroom & Den

Suite 914 sq ft

+ Solarium 68 / Full Deck 8