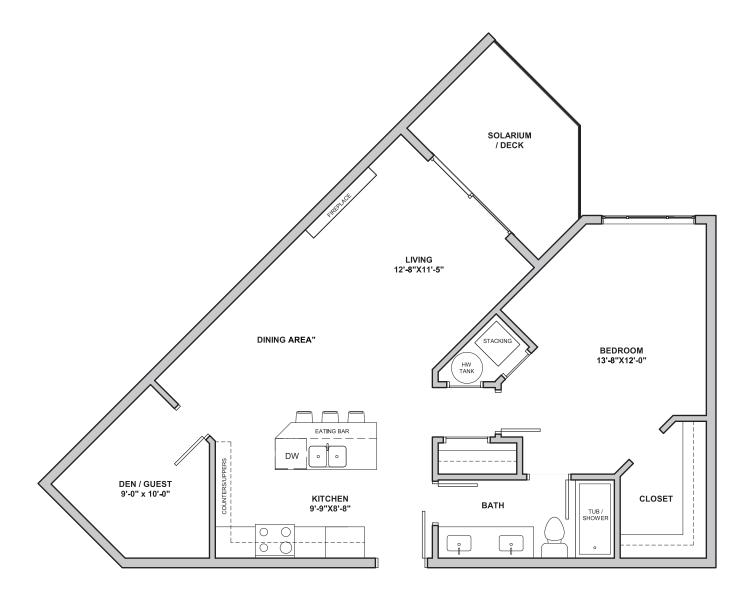

# C5 PLAN Luxury 1 Bedroom & Den

Suite 858 sq ft. + Solarium 70-89 / Full Deck 72 sq ft Total area 930 sq ft