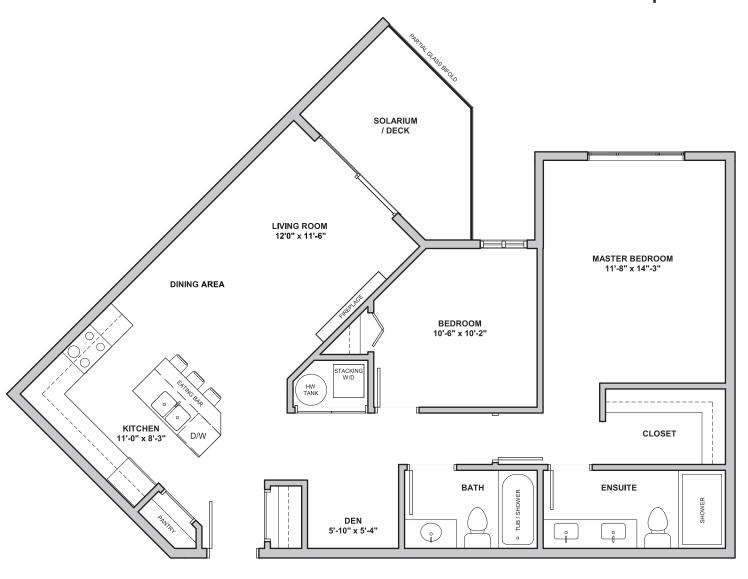

### A1 PLAN

#### Luxury 2 Bedroom & Den

Suite 990 sq ft

+ Solarium / Deck 77 sq ft

Total area 1067 sq ft