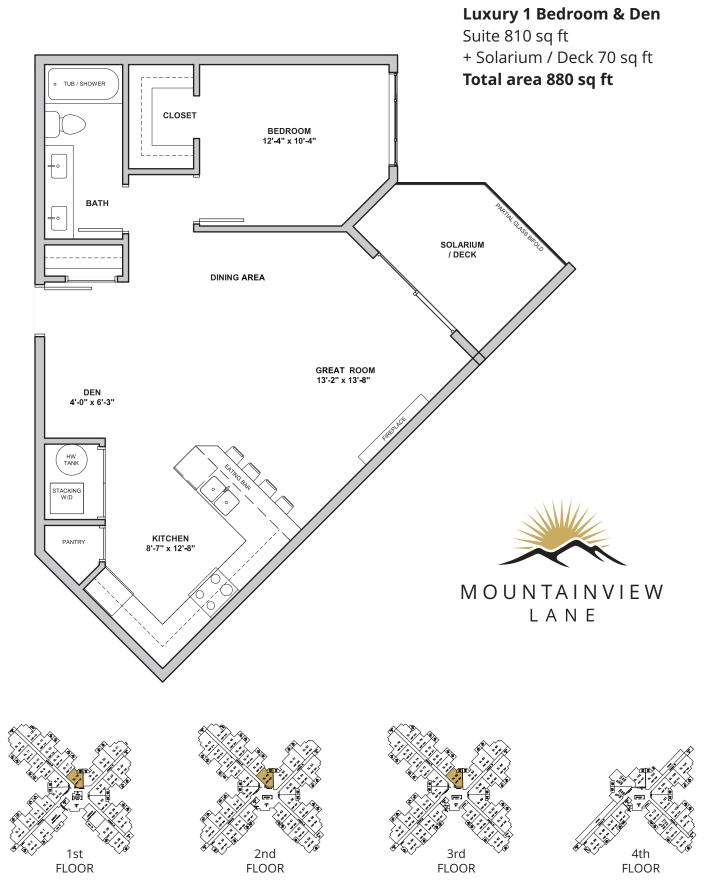

#### **Luxury 2 Bedroom**

Suite 810 sq ft

+ Solarium 70 / Full Deck 90 sq ft

Total area 880 sq ft