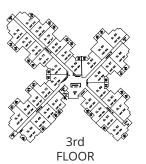

### **B1A PLAN** PARTIAL GLASS BIFOLD MOUNTAINVIEW SOLARIUM / DECK LANE Luxury 1 Bedroom & Den Suite 752 sq ft + Solarium 72 sq ft / Full Deck 101 sq ft Total area 824 sq ft LIVING ROOM 12'-1 X 10'9 DINING AREA MASTER BEDROOM 13' 1" x 10'5 EATING BAR KITCHEN 8'-5" x 10'-0" CLOSET 0 BATH DEN 8'-2" x 6'10" 1st 2nd 3rd 4th **FLOOR FLOOR FLOOR FLOOR**