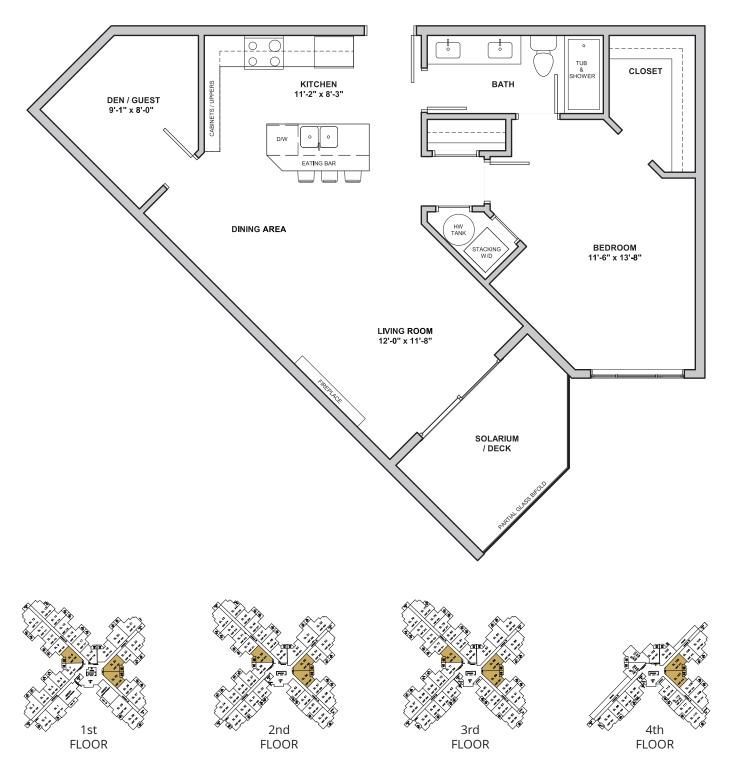

#### Luxury 1 Bedroom & Den

Suite 810 sq ft

+ Solarium / Deck 77 sq ft

Total area 887 sq ft