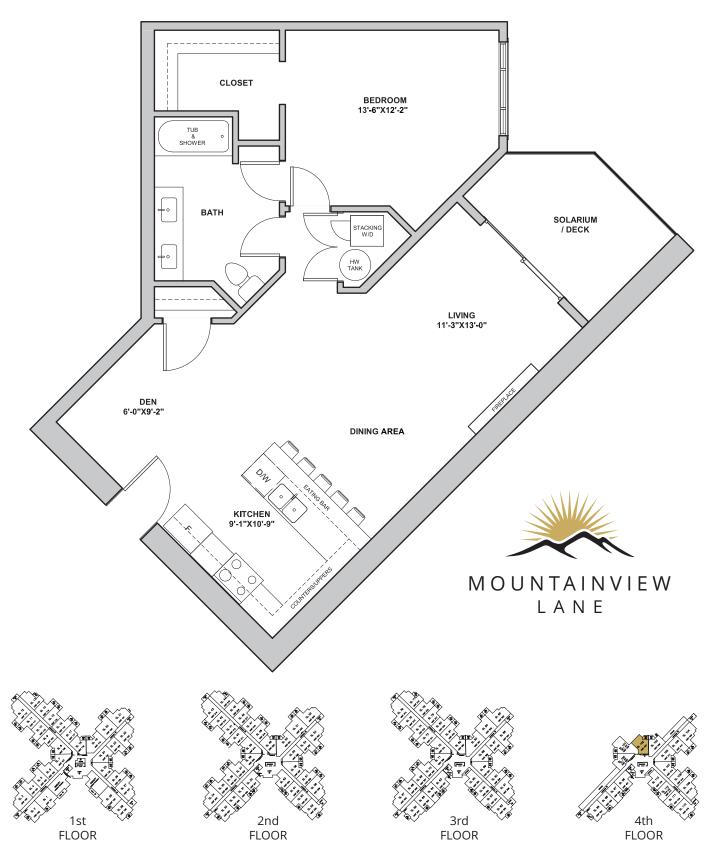

### C6 PLAN

#### Luxury 1 Bedroom & Den

Suite 810 sq ft

+ Solarium / Deck 77 sq ft

Total area 887 sq ft