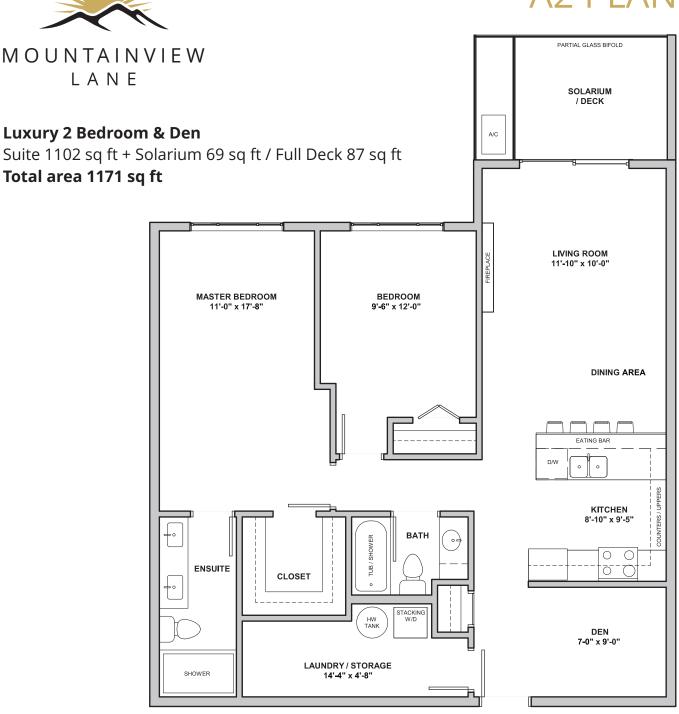

### A2 PLAN

### Luxury 2 Bedroom & Den

Suite 1131 sq ft + Solarium 77 + Patio 74 sq ft

Total area 1208 sq ft